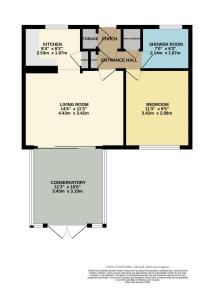

## Twining Brook Road, Cheadle Hulme

Guide Price £239,950

**ட**1 **ட**1 **ட**1

- One Bedroom Semi Detached
  Offered For Sale with No Bungalow
  - Chain
- · Open Plan Living Area and Kitchen
- · Bright and Spacious Rear Conservatory
- Well Proportioned Accommodation Throughout with Storage
- Ouite Cul De Sac Location
- Car Port and Low Maintenance Rear Garden
- White Three Piece Shower Room
- · Close Proximity to Cheadle Hulme Centre & Station
- Tenure Freehold / EPC D / Council Tax Band - B

OFFERED FOR SALE WITH NO CHAIN is this one bedroom SEMI DETACHED BUNGALOW, situated at the HEAD OF A QUIET CUL DE SAC within reasonable reach of CHEADLE HULME CENTRE. The accommodation comprises of an entrance porch with storage, hallway with storage cupboards opening through to the open plan living space with fitted kitchen, bright and spacious conservatory and one double bedroom served by a white three piece shower room. Externally, there is a car port providing off road parking with a delightful low maintenance garden at the rear of the property.